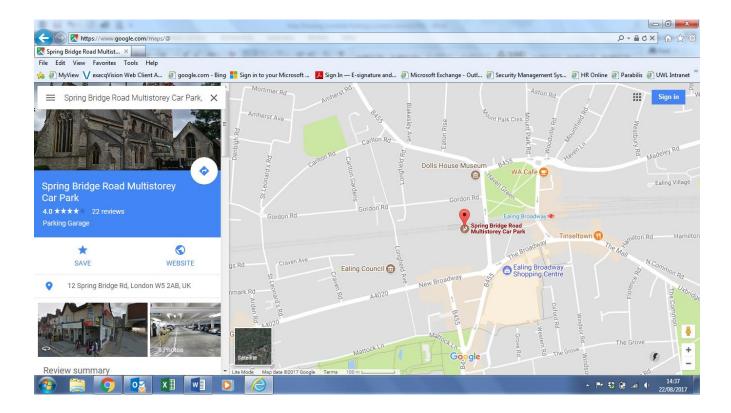

- 3(i) Spring Bridge Multi-storey Car Park Haven Green (10 to 15 minutes' Walk to UWL). £1 per hours parking 7am to 8pm Monday to Friday (12, Springbridge Rd W5 2AB)
- 3(ii) There is also Upark car park opposite Spring Bridge multi-storey car park £7 charge all day parking Mon to Friday. Reduced charge for weekend parking.